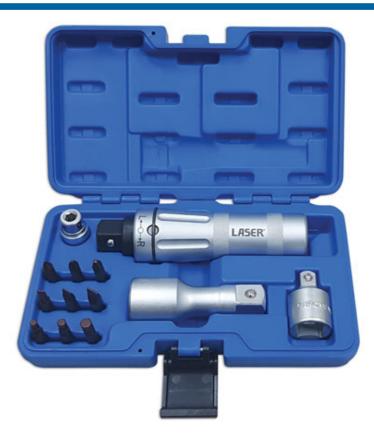

## Impact Driver Set 3/4"D 13pc

A heavy duty 3/4"D impact driver set with a comprehensive range of accessories including; nine impact bits, bit holder, adaptor and extension bar. The driver delivers a large amount of torque with one hammer blow to release seized or rusted components and it adjusts easily for clockwise and anti-clockwise use. The robust outer sleeve of the driver has finger ridges and a knurled shaft for excellent grip and comes in a durable satin-chrome finish. The kit comes in a blow mold case for convenient storage, ideal for workshop and automotive use.

## **Additional Information**

- 3/4"D impact driver with knurled grip.
- 9 x impact bits (36mm long): Phillips Ph1, Ph2, Ph3; Flat 6, 8, 10mm; Hex 5, 6, 8mm.
- 1 x Bit Holder 1/2"D x 5/16".
- 1 x Adaptor 3/4" (F) x 1/2" (M).
- 1 x Extension Bar 3/4"D x 100mm.